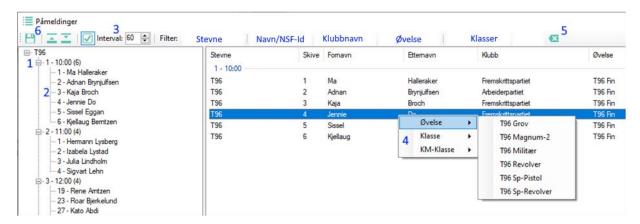

#### Beskrivelse av funksjonaliteten

Påmeldingsoversikten åpnes fra "Verktøy -> Vis påmeldinger".

- 1. For å flytte startlaget, dra startlaget over posisjonen til en annet startlag, og slipp.
- 2. For å flytte påmeldingen til en annen posisjon, dra påmeldingen over en annen påmelding, og slipp. Påmeldinger kan flyttes mellom startlag.
- 3. Om det er krysset av for auto-oppdatering, vil nummeret til startlaget, samt starttiden endres ihh til starttidspunktet for stevnet og konfigurert interval. Likeledes vil skivenummeret til påmeldingen automatisk endres.
- 4. Høyreklikk på påmeldingen hvor du ønsker å endre øvelse eller klasser.
- 5. Klikk på pilen for å slette alle inntastede filtre.
- 6. Ingen endringen som er gjort på lag eller påmeldinger, blir permanent lagret til databasen om en ikke klikker på lagre ikonet.